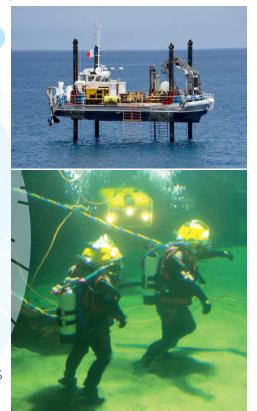

## **OUR EQUIPMENT**

- Barge and self-propelled jack up Seanergy
- SUPPLY VESSEL
- DIVING SUPPORT VESSELS
- CREW TRANSFER VESSELS
- 20 Diving spreads 120m umbilical and KMB27

HELMET WITH LIVE VIDEO FEED TO IMCA STANDARDS - STANDARDIZED DIVING CONTAINERS

- 2 HYPERBARIC CHAMBERS
- Sub-meter underwater diver positioning USBL
- Submarine tools: drill, lifting bags, under water cutting and welding, motor pump,

ULTRASONIC MEASURING DEVICE

Gas cylinders retest bench