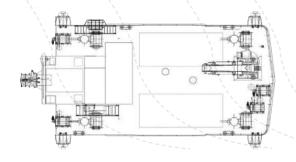

## **OUR EQUIPMENT**

- Barge and self-propelled jack up Seanergy
- SUPPLY VESSEL
- DIVING SUPPORT VESSELS
- CREW TRANSFER VESSELS
- 20 Diving spreads 120m umbilical and KMB27

HELMET WITH LIVE VIDEO FEED TO IMCA STANDARDS - STANDARDIZED DIVING CONTAINERS