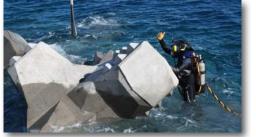

## INTEGRATED SERVICES

- Submarine works Concrete, blasting, jetting, lifting, salvage, cutting, welding and dredging
  - Maritime turnkey-projects: Bathing safety nets, floating containment booms, ACOUSTIC BARRIERS, PORT MARKING BEACONS, SENSORE BUOYS
    - Installation of immersed structures and markings pipeline, embankments
      - Inspection of immersed facilities by geographically located divers: PIPELINE, HULL, DOCKS, BRIDGE BEARINGS
  - Oceanographic data acquisition acquisition mapping and 3D under water imaging SUBSOIL ANALYSIS (CPT, SEISMIC, CORE DRILLINGS)
    - Intervention in confined or polluted environment, ROPE WORKS, GAS CYLINDERS RETEST