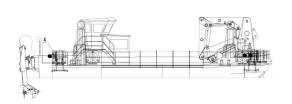

## **OUR EQUIPMENT**

- Barge and self-propelled jack up Seanergy
- SUPPLY VESSEL
- DIVING SUPPORT VESSELS
- CREW TRANSFER VESSELS
- 20 Diving spreads 120m umbilical and KMB27

HELMET WITH LIVE VIDEO FEED TO IMCA STANDARDS - STANDARDIZED DIVING CONTAINERS