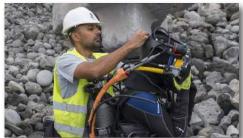

- 2 HYPERBARIC CHAMBERS
- Sub-meter underwater diver positioning USBL
- Submarine tools: drill, lifting bags, under water cutting and welding, motor pump,

ULTRASONIC MEASURING DEVICE

Gas cylinders retest bench