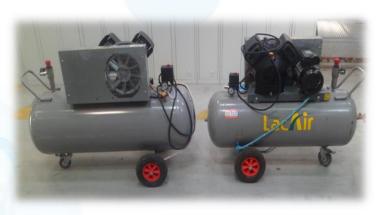

### **Compressor and motopumps**

- 1 electric compressor 150L
- 1 electric compressor 200L
- 1 thermic compressor 40L
- Compressor LP for siteworks
- 1 compressor BP and HP of 200 bar To inflate diving bottles
- 2 motopumps Worms Robin Subaru
- 6.0 EX17 1000L/min
- 3 electric generators 5kW