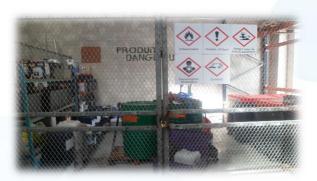

### **Storage of dangerous products**

**SEANERGY-OI** installed a specific zone for storage of dangerous products, ventilated and securized with access only for authorized persons.