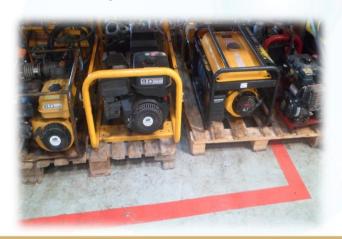

### **Compressor and motopumps**

- 1 electric compressor 150L
- 1 electric compressor 200L
- 1 thermic compressor 40L
- Compressor LP for siteworks
- 1 compressor BP and HP of 200 bar To inflate diving bottles
- 2 motopumps Worms Robin Subaru
- 6.0 EX17 1000L/min
- 3 electric generators 5kW