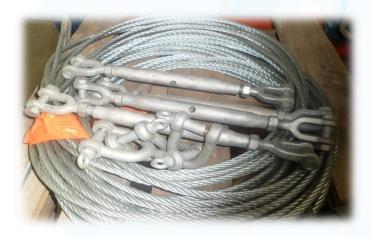

## Lifting equipment

MBU et lifting bags from 0.5 to 10T Hoisting beams & hoists

Truck Mercedes 440 CV avec crane for lifting until 3T (suitable for 20ft containers, sinkers...) Certified lifting slings until 5T