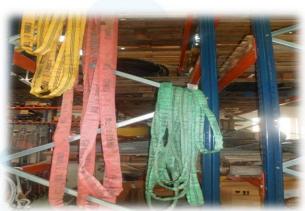

## Lifting equipment

MBU et lifting bags from 0.5 to 10T Hoisting beams & hoists

Truck Mercedes 440 CV avec crane for lifting until 3T (suitable for 20ft containers, sinkers...) Certified lifting slings until 5T