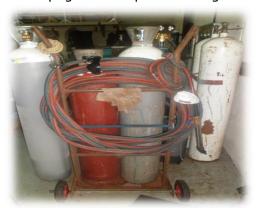

### **Compressor and motopumps**

- 1 electric compressor 150L
- 1 electric compressor 200L
- 1 thermic compressor 40L
- Compressor LP for siteworks
- 1 compressor BP and HP of 200 bar To inflate diving bottles
- 2 motopumps Worms Robin Subaru
- 6.0 EX17 1000L/min
- 3 electric generators 5kW