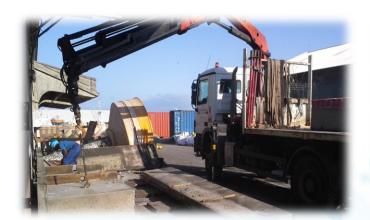

## Lifting equipment

MBU et lifting bags from 0.5 to 10T Hoisting beams & hoists

Truck Mercedes 440 CV avec crane for lifting until 3T (suitable for 20ft containers, sinkers...) Certified lifting slings until 5T