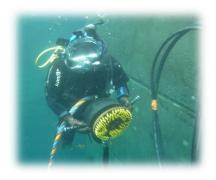

### **Hydraulic equipment**

- 3 ATLAS COPCO hammer drills
- 1 hydraulic grinder STANLEY GR29 UW
- 1 hyraulic brush for cleaning (piles, hulls..).
- 1 hyraulic plant STANLEY S Raptor
- 2 hyraulic plants VANGUARD 18 HP 13,4 kw
- 1 hydraulic plant ATLAS COPCO LP-18-40 PE