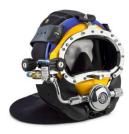

### **Helmets**

1 helmet KMB 17

10 helmets KMB 18B

2 helmets KMB 28B

1 soft helmet 28

2 KM DIVE HELMET 37 W/MWP

2 helmet AH5 for interventions in polluted waters