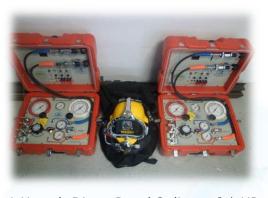

# **Breath, communication and vizualisation**

7 diving combox including 3 new Kirby Morgan ACS5.

- 1 Hytech Divng Panel 3 divers 6 \* HP
- 2 communication box AMCOM External Charger
- 1 AMCOM box AC Powered
- 1 PANASONIC underwater camera HD
- 4 GO PRO HD camera with underwater casings
- 6 helmet cameras AXSEE 57I Underwater High Resolution
- 1 Mangrove HD helmet camera with infrared lighting for night vision

### **Compressor and motopumps**

- 1 electric compressor 150L
- 1 electric compressor 200L
- 1 thermic compressor 40L
- Compressor LP for siteworks
- 1 compressor BP and HP of 200 bar To inflate diving bottles
- 2 motopumps Worms Robin Subaru
- 6.0 EX17 1000L/min
- 3 electric generators 5kW