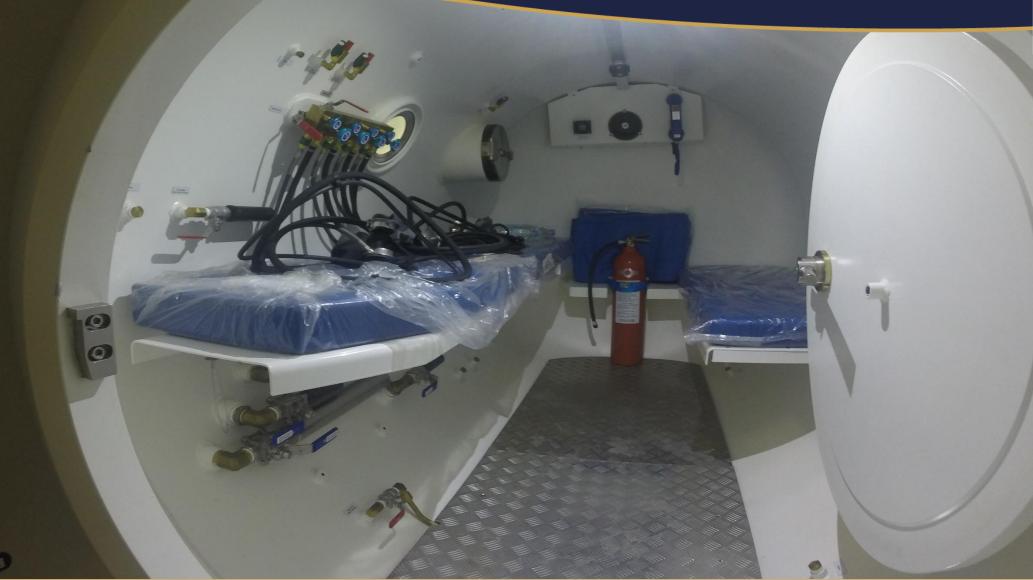

## MAIN CHAMBER – REUNION ISLAND General information

| Mission              | Prevent decompression accident – Ensure diver<br>safety during operation<br>Treatment of specific illnesses and wounds |
|----------------------|------------------------------------------------------------------------------------------------------------------------|
| Flag                 | French                                                                                                                 |
| Place                | Le port, Reunion Island                                                                                                |
| Year of construction | 2014                                                                                                                   |
| Origin               | European community, IHC Hytech                                                                                         |
| Control organism     | ECHM & HAS                                                                                                             |
| Main characteristics |                                                                                                                        |
| Material             | Steel                                                                                                                  |
| Loading capacity     | 6 persons                                                                                                              |
|                      |                                                                                                                        |
| Dimensions           | 1600 mm diameter, fits in a 20" container                                                                              |
| Dimensions<br>Weight | 1600 mm diameter, fits in a 20" container<br>800 kg                                                                    |

Emergency breathing apparatus for operator

| SECONDARY CHAMBER - MADAGASCAR<br>General information |                                                                                                                                                                                                                                   |
|-------------------------------------------------------|-----------------------------------------------------------------------------------------------------------------------------------------------------------------------------------------------------------------------------------|
| Place                                                 | Tamatave, Madagascar                                                                                                                                                                                                              |
| Main characteristics                                  |                                                                                                                                                                                                                                   |
| Material                                              | Steel                                                                                                                                                                                                                             |
| Loading capacity                                      | 4 persons                                                                                                                                                                                                                         |
| Dimensions                                            | 1250 mm diameter, fits in a 20" container                                                                                                                                                                                         |
| Weight                                                | 550 kg                                                                                                                                                                                                                            |
| Equipment                                             | Oxygen Breathing Masks<br>Emergency powered communication handsets<br>Internal lighting system<br>Hyperbaric fire extinguisher<br>Oxygen and CO2 combined analyser<br>Emergency breathing apparatus for operator<br>First aid kit |