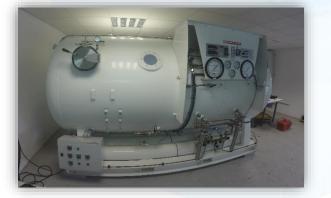

## MAIN CHAMBER – REUNION ISLAND General information

| Mission              | Prevent decompression accident – Ensure diver<br>safety during operation<br>Treatment of specific illnesses and wounds |
|----------------------|------------------------------------------------------------------------------------------------------------------------|
| Flag                 | French                                                                                                                 |
| Place                | Le port, Reunion Island                                                                                                |
| Year of construction | 2014                                                                                                                   |
| Origin               | European community, IHC Hytech                                                                                         |
| Control organism     | ECHM & HAS                                                                                                             |
| Main characteristics |                                                                                                                        |
| Material             | Steel                                                                                                                  |
| Loading capacity     | 6 persons                                                                                                              |
|                      |                                                                                                                        |
| Dimensions           | 1600 mm diameter, fits in a 20" container                                                                              |
| Dimensions<br>Weight | 1600 mm diameter, fits in a 20" container<br>800 kg                                                                    |