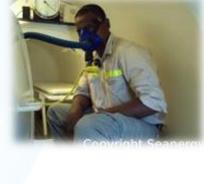

Emergency breathing apparatus for operator

| SECONDARY CHAMBER - MADAGASCAR<br>General information |                                                                                                                                                                                                                                   |
|-------------------------------------------------------|-----------------------------------------------------------------------------------------------------------------------------------------------------------------------------------------------------------------------------------|
| Place                                                 | Tamatave, Madagascar                                                                                                                                                                                                              |
| Main characteristics                                  |                                                                                                                                                                                                                                   |
| Material                                              | Steel                                                                                                                                                                                                                             |
| Loading capacity                                      | 4 persons                                                                                                                                                                                                                         |
| Dimensions                                            | 1250 mm diameter, fits in a 20" container                                                                                                                                                                                         |
| Weight                                                | 550 kg                                                                                                                                                                                                                            |
| Equipment                                             | Oxygen Breathing Masks<br>Emergency powered communication handsets<br>Internal lighting system<br>Hyperbaric fire extinguisher<br>Oxygen and CO2 combined analyser<br>Emergency breathing apparatus for operator<br>First aid kit |