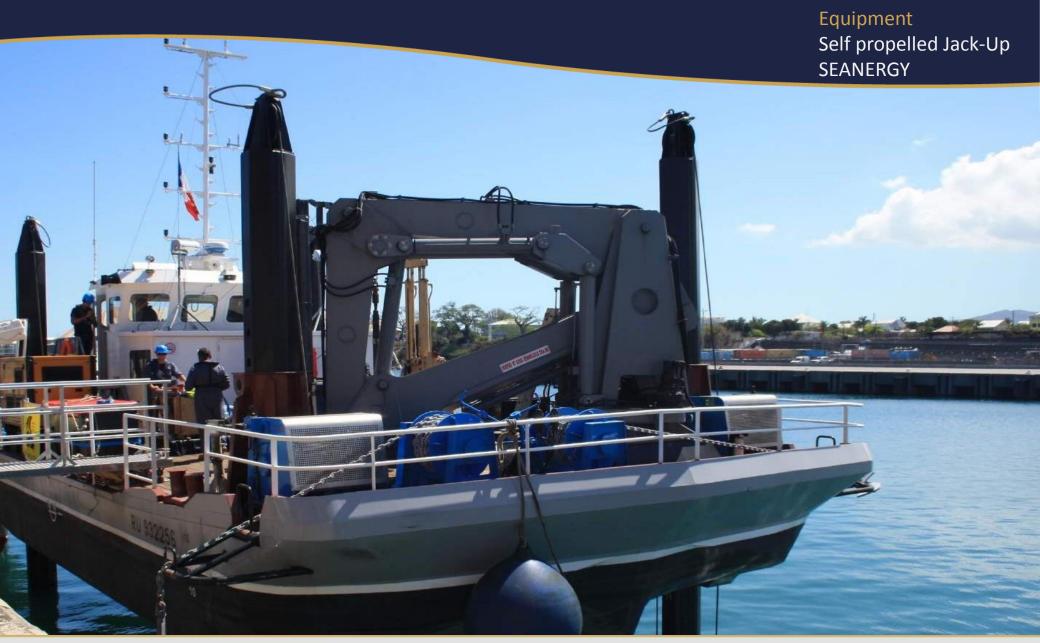

## Equipment Self propelled Jack-Up SEANERGY

| General information             |                                           |
|---------------------------------|-------------------------------------------|
| Name                            | Seanergy                                  |
| Flag                            | French                                    |
| Registration                    | RU 932 256                                |
| Home port                       | Pointe des Galets, Reunion Island         |
| Year of construction            | 2014                                      |
| Shipyard                        | CNOI                                      |
| Navigation category             | 3 - 20 miles offshore                     |
| Main characteristics            |                                           |
| Length OA/BP                    | 19.10m/17.50m                             |
| Breadth                         | 8.00m                                     |
| Fuel capacity                   | 3000 I                                    |
| Fresh water capacity            | 2000 I                                    |
| Draft                           | 1.41m without spuds – 2.81m with spuds    |
| Deck capacity                   | 20 tons                                   |
| Distance from spud base to hull | 15.00 m                                   |
| Deck surface                    | 50m2 – 2* 20 ft container                 |
| Crew                            | 2                                         |
| Max staff on board              | 8                                         |
| Equipment                       | Shower – officer's mess - wheelhouse      |
| Mooring                         | 4 hydraulic winches                       |
| Propulsion                      | 331 kW- Hydraulic transmission            |
| Lifting                         | 40t crane – 3.3 tons at 11.30m            |
|                                 |                                           |
| Main missions                   | Marine works, geotechnical campaigns, DSV |